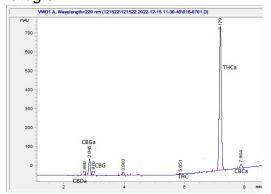

# **Marin Analytics**

## **Analysis Report**

## Sample

Cali Kush THC-A Hemp Flower

Sample Submitted: 12-15-2022; Report Date: 12-15-2022

### Cali Kush THC-A Hemp Flower

Plant Material: Flower

#### Chromatogram



#### Cannabinoid Profile



### Cannabinoid Profile by HPLC

0.14%

Delta-9-THC

0.00%

**CBD** 

| Cannabinoid          | % wt  | mg/g  |
|----------------------|-------|-------|
| CBDA                 | 0.07  | 0.7   |
| CBGA                 | 1.95  | 19.5  |
| CBG                  | 0.1   | 1.0   |
| Delta-9-THC          | 0.14  | 1.4   |
| THCA                 | 30.83 | 308.3 |
| Total Cannabinoids   | 33.09 | 330.9 |
| Calculated CBD Yield | 0.06  | 0.61  |

Calculated Maximum CBD Yield = CBD + 0.877 \* CBDA

33.09%

**Total Cannabinoids** 

Marin Analytics, LLC 250 Bel Marin Keys Blvd, Suite D4 Novato, CA 94949

415-936-6477 / sarabiancalana1@gmail.com

MAA BIANCALA Sara Biancalana

Sara Biancalana Chief Scientist

This sample has been tested by Marin Analytics, LLC using valid tes