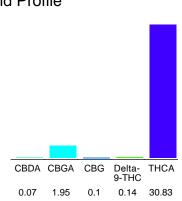

#### Cannabinoid Profile

### Cannabinoid Profile by HPLC

0.14%

Delta-9-THC

0.00%

**CBD** 

| Cannabinoid          | % wt  | mg/g  |
|----------------------|-------|-------|
| CBDA                 | 0.07  | 0.7   |
| CBGA                 | 1.95  | 19.5  |
| CBG                  | 0.1   | 1.0   |
| Delta-9-THC          | 0.14  | 1.4   |
| THCA                 | 30.83 | 308.3 |
| Total Cannabinoids   | 33.09 | 330.9 |
| Calculated CBD Yield | 0.06  | 0.61  |